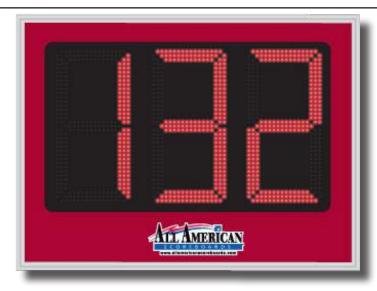

## **OUTDOOR SCOREBOARD** 8493 **3 DIGIT TIMER**

| 3" high x 4'8" wide x 4.75" deep.                                                                                                                           |
|-------------------------------------------------------------------------------------------------------------------------------------------------------------|
| 3 Digit Timer.                                                                                                                                              |
| 7-Segment, Bright Red LEDs.                                                                                                                                 |
| Three (3) 24" High Digits.                                                                                                                                  |
| 5" extruded aluminum frame, .093" thick. Face panels made from shatter resistant                                                                            |
| polycarbonate (Black, Navy, Blue, Bright Blue, Purple, Maroon, Red, Forest Green, Green,                                                                    |
| custom colors available).                                                                                                                                   |
| 100% solid state, microprocessor controlled system.                                                                                                         |
| Front access for ease of servicing. Plug in modules for ease of replacement.                                                                                |
| Extruded Aluminum, high impact low profile microprocessor control console, latest                                                                           |
| state of the art, user friendly. Size: 13.25" wide x 5" high x 9" deep. Weights: 6 lbs.                                                                     |
| Microprocessor to be supplied with 25 feet of cable (hardwire). Microprocessor control                                                                      |
| console with membrane keyboard provides for direct entry of all information. Radio                                                                          |
| Control is available*.                                                                                                                                      |
| *8000 Series Radio Console is available, however the ID numbers will not be displayed on the scoreboard.  Recommend a hardwire console with a radio remote. |
| One junction box 5" x 3" with cover and plug mounted to back of scoreboard. (Hardwire)                                                                      |
| Twisted pair, direct burial, RJ45 Connectors.                                                                                                               |
| 115 VAC, 60 Hz. Minimum one 20A circuit is recommended. (each)                                                                                              |
| May be installed on two posts. Mounting brackets are supplied with scoreboard. Wall                                                                         |
| mount also available. May also be mounted to the DOG Timer Cart, PN 152262.                                                                                 |
| Net 60 lbs. / Shipping 110 lbs. (each)                                                                                                                      |
| Five year guarantee against defects in materials and workmanship. Factory repair service                                                                    |
| for parts in warranty. Union label.                                                                                                                         |
|                                                                                                                                                             |